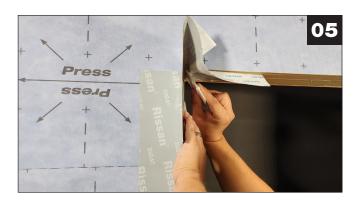

- Install Rissan 430 grey along jambs, overlapping a minium of 1" onto corner gusset
- Apply pressure using a squeegee

- Apply Rissan 430 grey corner gusset as shown in steps 2 & 3 into top corners
- Install head flashing, overlapping a minimum of 1"