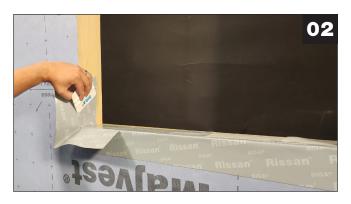

#### INSTALLATION INSTRUCTIONS

- Install Rissan 430 grey along sill pan flush to corners
- Utilizing the 3" release liner, apply Rissan 430 grey to field WRB along sill interface
- Remove second backing and press tightly using a squeegee