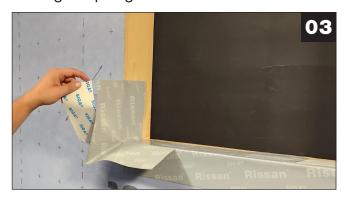

- Place pre-formed Rissan 430 grey corner gusset into inside corners
- Utilize a squeegee to place snug into corner

 Remove remaining backing paper, and pull corner gusset onto the face of the sheathing