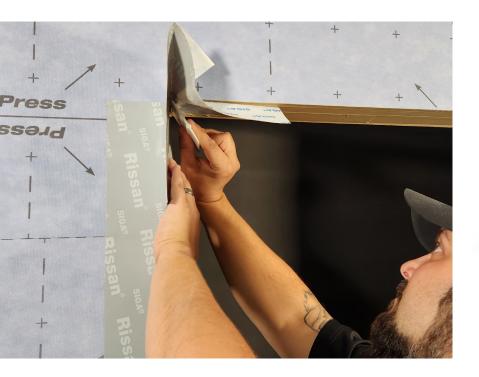

- Install Rissan 430 grey along jambs, overlapping a minium of 1" onto corner gusset
- Apply pressure using a squeegee

- Apply Rissan 430 grey corner gusset as shown in steps 2 & 3 into top corners
- Install head flashing, overlapping a minimum of 1"