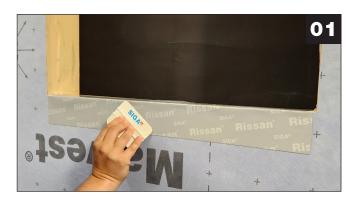

#### INSTALLATION INSTRUCTIONS

- Install Rissan 430 grey along sill pan flush to corners
- Utilizing the 3" release liner, apply Rissan 430 grey to field WRB along sill interface
- Remove second backing and press tightly using a squeegee