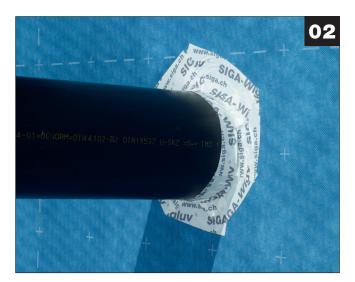

### **Round penetrations**

- Apply Wigluv 60 pieces half on the penetration and half on the wall
- Start from the bottom and work to the top
- Press firmly to adhere and seal Wigluv 60 to the penetration