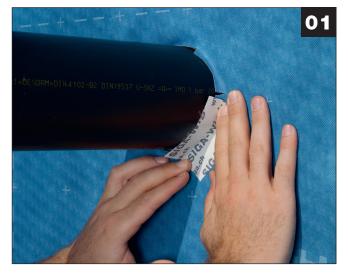

### **Round penetrations**

- Apply Wigluv 60 pieces half on the penetration and half on the wall
- Start from the bottom and work to the top
- Press firmly to adhere and seal Wigluv 60 to the penetration