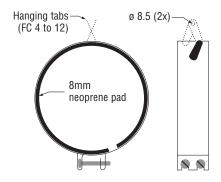

FC Clamps are available in sizes 4" through 20" to fit corresponding duct sizes.

FC Clamps in sizes 4" through 12" are equipped with integral hanging tabs. When used with model FR or FX fans, these tabs can be used to suspend the fans. If used for that purpose, two FC clamps are required.

### Installation instructions

- A To minimize vibration, leave a gap of 1/4" between fan collar and duct.
- B Tighten the two screws until the fan and duct are snugly attached.
- C If using FC Clamps to support a fan (FR and FX only), drive two pc. sheet metal screws through the FC Clamp and into the collar of the fan. DO NOT over tighten, the screws are to ensure that the clamp does not slip off the fan.
- **D** If the fan is to be suspended from the integral hanging tabs (FX and FR fans only); FOLLOW STEPS 1 AND 2 IN THE ILLUSTRATION: