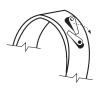

### Installation instructions

- A To minimize vibration, leave a gap of 1/4" between fan collar and duct.
- B Tighten the two screws until the fan and duct are snugly attached.
- C If using FC Clamps to support a fan (FR and FX only), drive two pc. sheet metal screws through the FC Clamp and into the collar of the fan. DO NOT over tighten, the screws are to ensure that the clamp does not slip off the fan.
- **D** If the fan is to be suspended from the integral hanging tabs (FX and FR fans only); FOLLOW STEPS 1 AND 2 IN THE ILLUSTRATION:

1. Fold out the tabs as shown using needlenose pliers. 2. Hang the fan using suitable hardware.