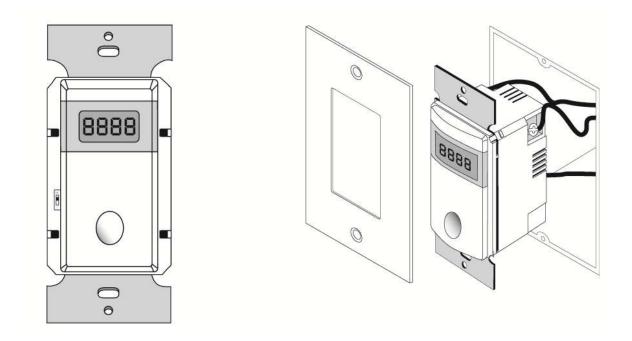

## Watt Stopper® Timer TS-400-24

For use with the **200DX UltimateAir RecoupAerator** <sup>®</sup>

Wiring Instructions

The *Watt Stopper*<sup>®</sup> *Timer* is used to run the *RecoupAerator*<sup>®</sup> for a specified amount of time at full air flow, also known as Boost mode.

## Countdown Timer: To use the Watt Stopper® Timer

Single Button Press for Boost ON/OFF. Press and hold the On/OFF button to select the amount of time to run the *RecoupAerator*<sup>®</sup> in boost mode.

Located under the face plate on the left side of the timer is a calibration button for further customization of timer functions.

For details about the Watt Stopper customizable functions, please refer to the manufactures instruction included with the *Watt Stopper*<sup>®</sup> *Timer*.