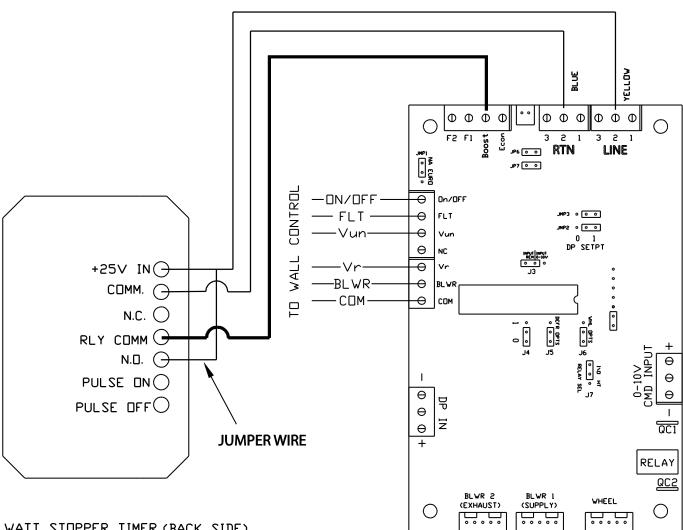

## Wiring Watt Stopper<sup>®</sup> Timer for BOOST (Full Flow)

Note\* After the timed Full High Speed Air Flow run has completed, the *RecoupAerator*<sup>®</sup> will return to the Air Flow setting on the wall dial control.

WATT STOPPER TIMER (BACK SIDE)

3 MOTOR CONTROLLER